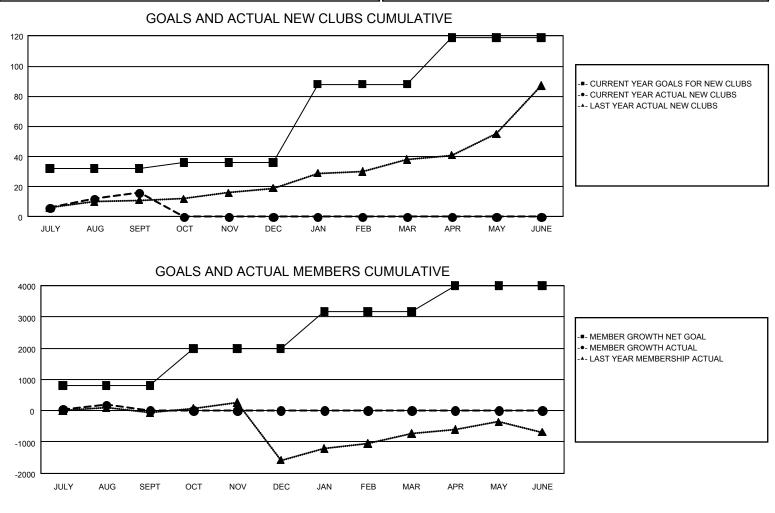

## GMT MONTHLY MEMBERSHIP PROGRESS REPORT

GAT Constitutional Area 8

Results as of: 9/30/2023

REPORT DOES NOT INCLUDE CLUBS IN UNDISTRICTED AREAS.

| Clubs                 |               |           |               | Members               |                           |                         |                                                    |  |
|-----------------------|---------------|-----------|---------------|-----------------------|---------------------------|-------------------------|----------------------------------------------------|--|
| RESULTS FOR 2023-2024 |               |           |               | RESULTS FOR 2023-2024 |                           |                         |                                                    |  |
| QUARTER               | NEW CLUB GOAL | NEW CLUBS | DROPPED CLUBS | QUARTER               | MEMBER GROWTH<br>NET GOAL | MEMBER GROWTH<br>ACTUAL | DROPPED<br>MEMBERS ACTUAL<br>(including transfers) |  |
| JULY/AUG/SEPT         | 32            | 16        | 19            | JULY/AUG/SEPT         | 807                       | 1,738                   | 1,547                                              |  |
| OCT/NOV/DEC           | 4             | 0         | 0             | OCT/NOV/DEC           | 1,181                     | 0                       | 0                                                  |  |
| JAN/FEB/MAR           | 52            | 0         | 0             | JAN/FEB/MAR           | 1,179                     | 0                       | 0                                                  |  |
| APR/MAY/JUNE          | 31            | 0         | 0             | APR/MAY/JUNE          | 828                       | 0                       | 0                                                  |  |